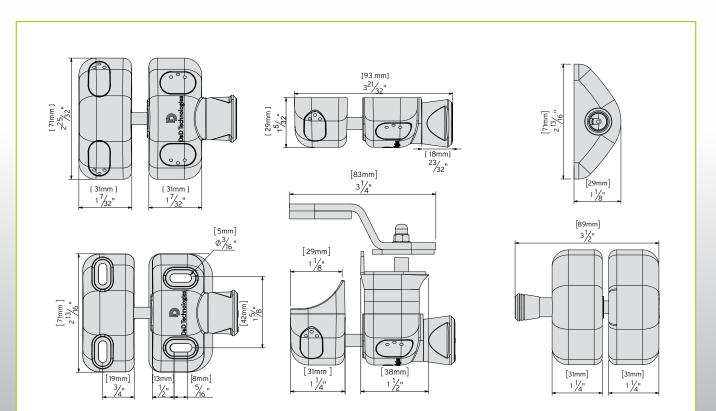

## **Product Dimensions**

| MAGNALATCH SIDE PULL |                        |                              |                                                | MAGNALATCH VISAGE |                          |                |
|----------------------|------------------------|------------------------------|------------------------------------------------|-------------------|--------------------------|----------------|
| CODE                 | MODEL - FEATURE        | IDEAL GAP                    | GAP VARIANCE                                   | CODE              | FINISH                   | IDEAL GATE GAP |
| MLSPS2L              | Key Lockable Side Pull | ¾" (10mm)                    | <sup>5</sup> /16"– <sup>11</sup> /16" (7-17mm) | MLSPS2VPSS        | Polished Stainless Steel | 5∕16″ (8mm)    |
| MLSPS2               | Side Pull              | ¾" (10mm)                    | <sup>5</sup> /16"– <sup>11</sup> /16" (7-17mm) | MLSPS2VBSS        | Brushed Stainless Steel  | 5/16" (8mm)    |
|                      |                        | APPLICATION                  |                                                |                   |                          |                |
| MLSPS2LGHK           | Lockable Glass Kit     | Fits 5⁄16"–¾" (8–10mm) glass |                                                |                   |                          |                |