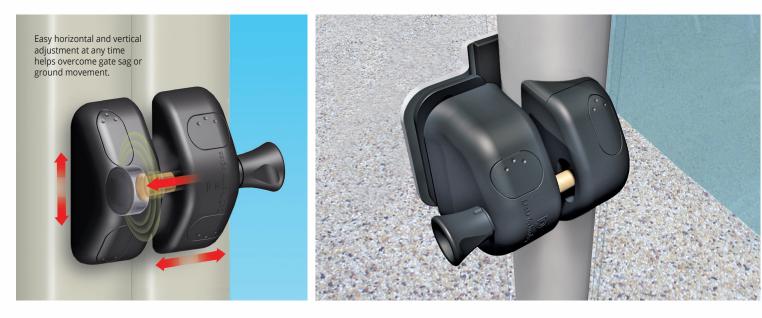

## The original reliable magnetic latch

- Small & unobtrusive easy to install
- Lockable and non-lockable models
- · Model for round-post-to-glass gates
- Vertical & horizontal adjustment
- Will not rust or corrode
- No visible fasteners (blind fixing from rear)