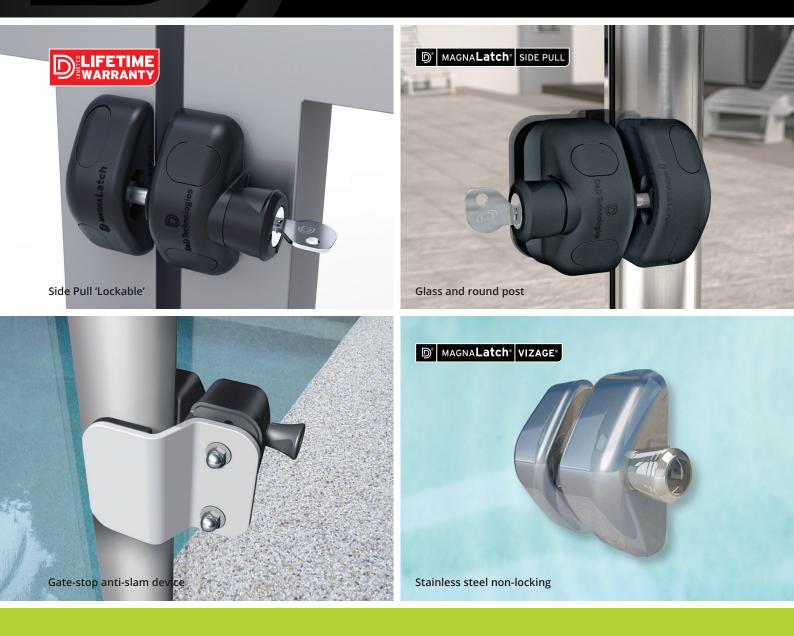

## The original reliable magnetic latch

- Small & unobtrusive easy to install
- Lockable and non-lockable models
- · Model for round-post-to-glass gates
- Vertical & horizontal adjustment
- Will not rust or corrode
- No visible fasteners (blind fixing from rear)